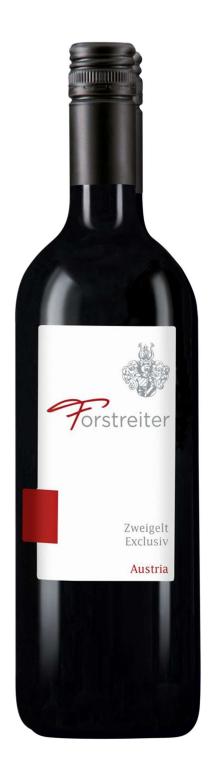

## Zweigelt Exclusiv 2019

Origin: Niederösterreich

**Site/vineyard:** The grapes come from various

vineyards along the Danube

Analysis: Alcohol: 14% vol

Residual sugar: 1,5 g/l

Acidity: 4,9 g/l

**Closure:** screw cap

Soil: Loess and conglomerate
Vinification: approx. 10 days on the mash
Characteristic: Cherries and sour cherries on the

nose, backed by a fine veil of spices.

Juicy and easy-drinking on the palate, charming soft cherry fruit, appealing acidity, delicate roasted

notes

Pairing: Goes very well with red meat and

BBQ - also delicious slightly chilled.

Drinking temperature: from 12°C on

EAN Flasche: 9120010693 335 EAN Karton: 9120010693 342